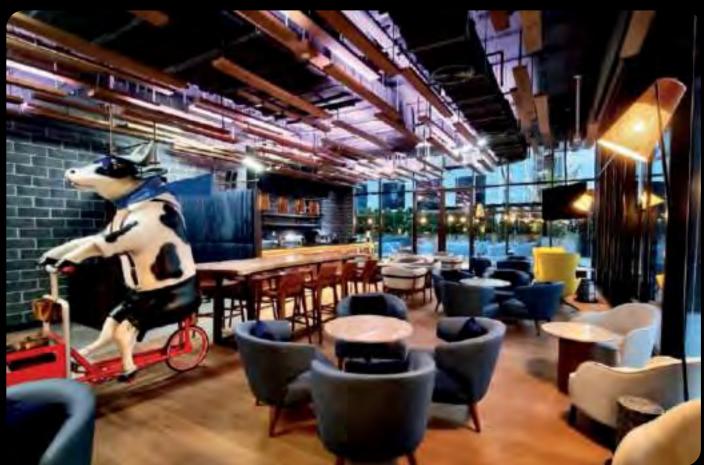

## 

 Designed, crafted and installated hanging AZUL SEA LOTUS sculpture of 480 pieces in the dining lounge of the restaurant.

Revier Hotel Dubai

As a new addition to Dubai's skyline, Revier Hotel Dubai offers a city retreat like no other and a meeting point for the modern and tireless explorers.

- Crafted and installed life-size Ski Lift Cow & The Delivery Cow sculptures.
- Designed, crafted and installed La Montagne des Chocolats in the main lobby.