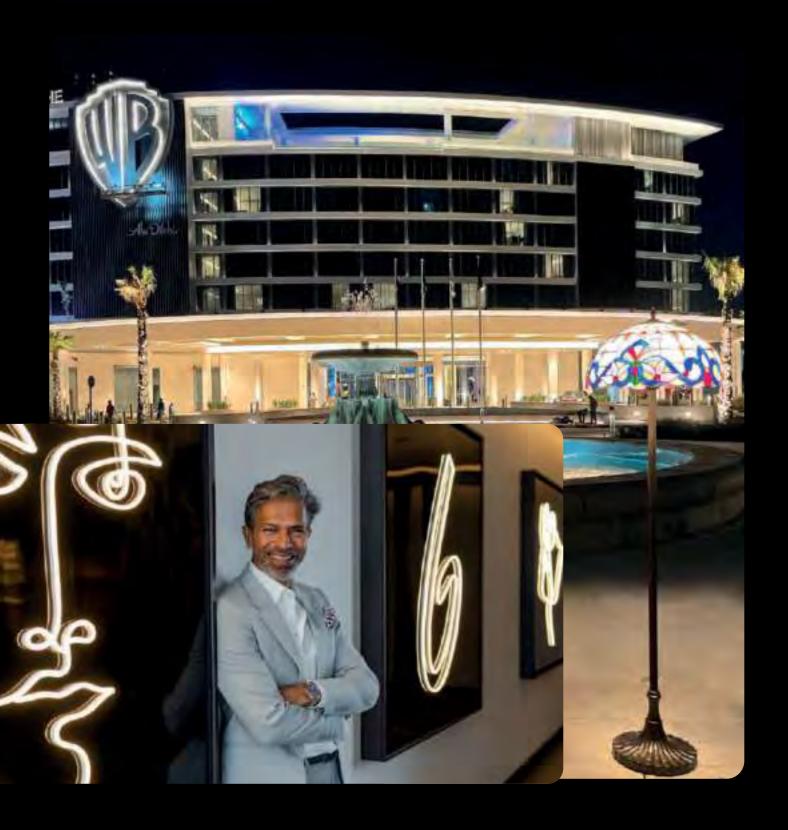

# I∨ WHAT

 Design and fabrication of 503 artworks, bespoke decorative accessories and sculptures for all rooms and public areas.

Hyatt Centric

The World's first Warner Bros. themed hotel where discovery is dynamic. Step out of the day to day and into the world of Warner Bros.

### I∨ WHAT

 Design and fabrication of artworks, bespoke decorative accessories and FRIENDS sofa replica.

The WB Abu Dhabi

Hakkasan, Atlantis

Hakkasan draws a style-savvy crowd to its sleek restaurant and bar, where carved wooden screens, rich jewel tones and flickering candles evoke the glamour of the London flagship restaurant.