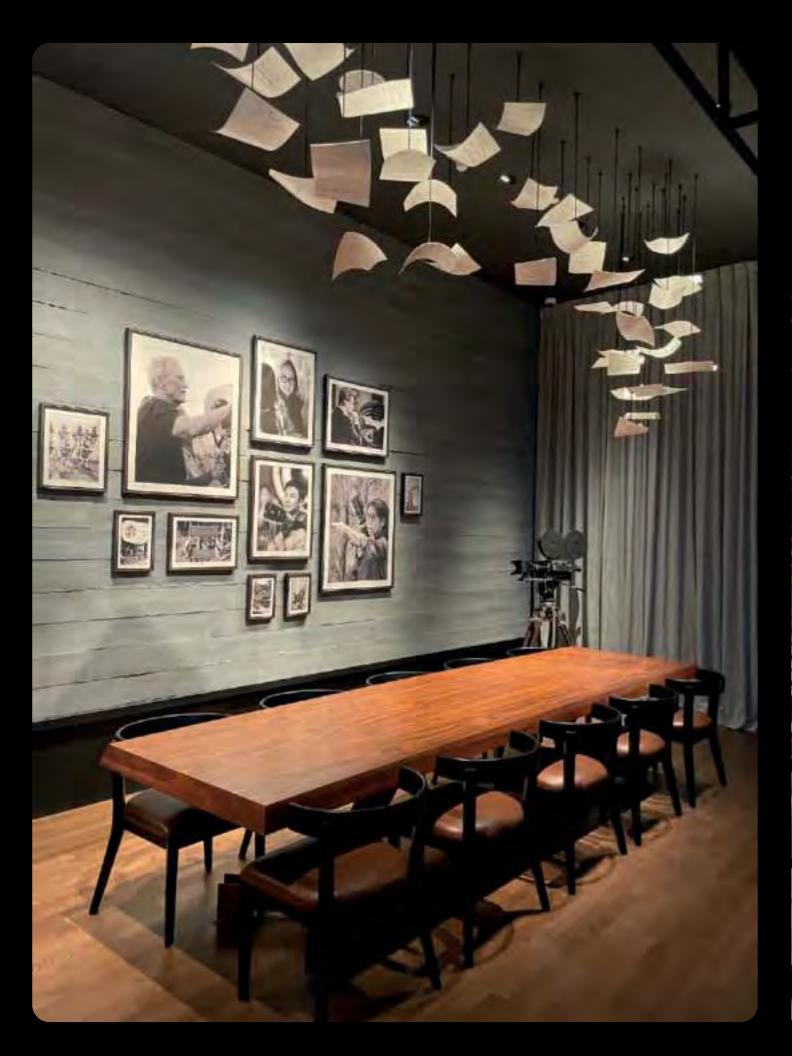

## 

 Designed, crafted and installated hanging AZUL SEA LOTUS sculpture of 480 pieces in the dining lounge of the restaurant.

Revier Hotel Dubai

As a new addition to Dubai's skyline, Revier Hotel Dubai offers a city retreat like no other and a meeting point for the modern and tireless explorers.