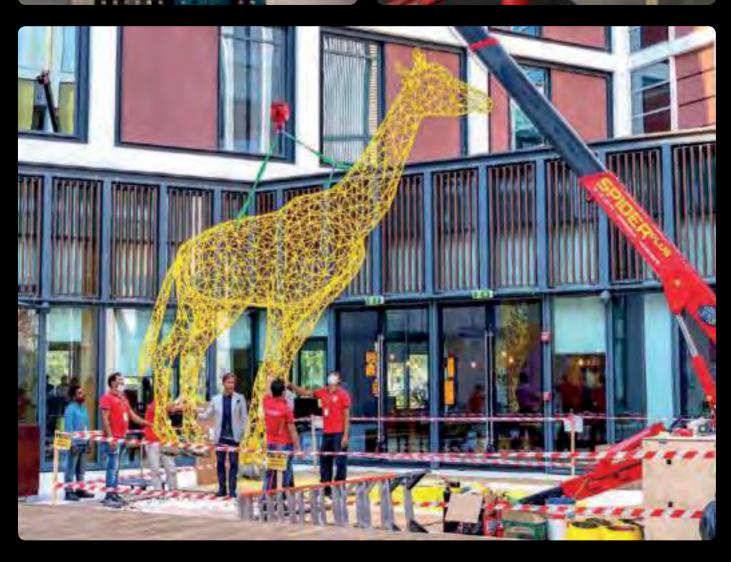

s at the Staybridge Suites Dubai Financial Centre. Unfolding a design narrative that could stand the test of time, at Staybridge Suites® Hotels Dubai.

# Staybridge Suites

### I∨ WHAT

• Design, fabrication and installation of **3270 artworks** for all the guest rooms and public areas.





Hampton by Hilton Dubai Al Seef Located along Dubai Creek and surrounded by consulates, museums and shops, this cultural sights neighbouring hotel features 150 guest rooms.

- Design, fabrication and installation of customised wire mesh sculptures for public areas.
- Design, fabrication and installation of ceiling feature installations for restaurants.
- Design, fabrication and installation of **3-dimensional** wall installations throughout all public areas.



# Hampton by Hilton - Dubai Al Seef









Canopy Dubai Al Seef Located on the waterfront promenade, the contemporary Canopy Dubai Al Seef hotel overlooks the Dubai Creek and features 200 guest rooms.

- Design and fabrication of **hand-painted murals** for all quest rooms.
- Design, fabrication and installation of customised free standing life-sized humanoid sculptures.
- Design, fabrication and installation of artworks and
  3-dimensional wall installations throughout all public areas.





# **EMAAR**

Encompassing 1,300 retail outlets, the Zabeel Expansion is a development extending the existing Dubai Mall.

### I∨ WHAT

Dubai Mall Zabeel Expansion • Design, fabrication and installation of **artworks** for public areas.







Dubai Hills Golf Club Award winning iconic golf course located in the prestigious Dubai Hills.

#