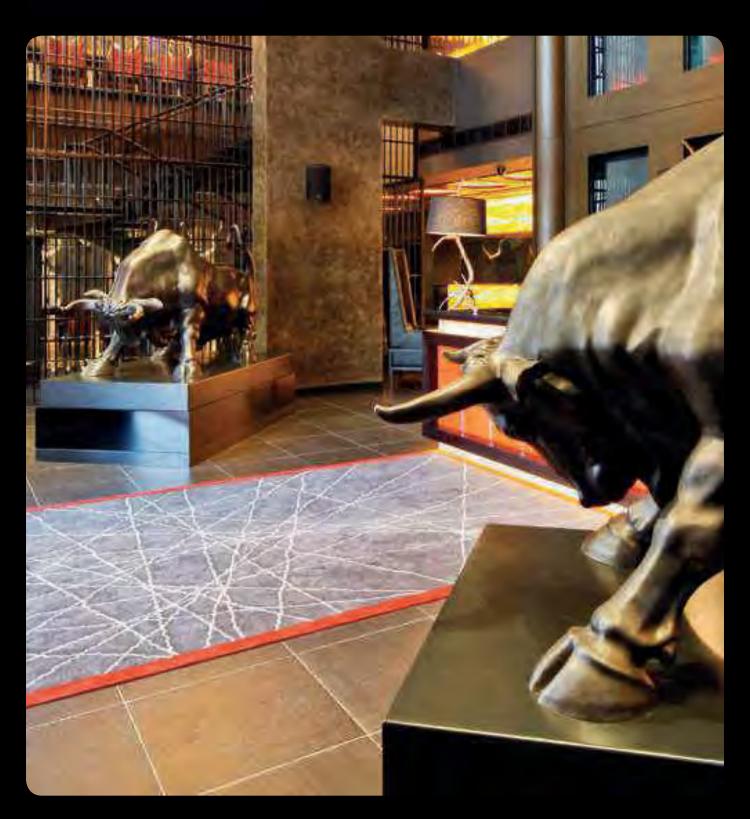

Toro Torc Dubai Leading South American concept restaurant located in the heart of Dubai Marina.

- Concept design, fabrication and installation of life-sized bull sculptures for restaurant's reception.
- Design, fabrication and installation of artworks throughout the restaurant.